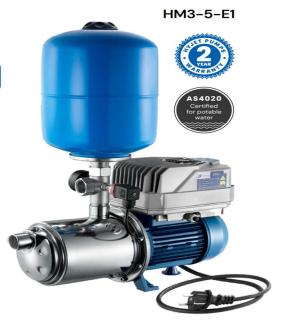

# **HM-VSD Series**

Water Supply & Pressure Pumps Variable Speed Horizontal Multistage Pumps

# Application

The HM Series are variable speed drive Stainless steel multistage horizontal pumps. Designed for pumping clean non-loaded fluids for pressurising systems; irrigation; drinking and glycol water; water treatment; heating and air conditioning; washing systems. The HM Series are at the pinnacle of quality and innovation, driven by the E1 EPIC Variable Speed Drive, efficient to run and all manufactured in Italy.

## **Construction and Features**

- Pump Body: Stainless Steel AISI304
- · Impeller: Stainless Steel AISI304
- · Mechanical Seal: Ceramic / Graphite
- Max Liquid Temprature: +/- 110°C
- · Max Operating Pressure: 8.5 bar
- · Motor: 2 Pole Induction with Thermal Protection
- · Insulation: Class F
- Protection: IP44