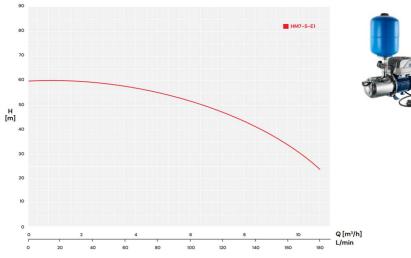

# **Technical Data**

| Туре     |      |            | Amps   | n)   |      |      |          |      |      |      |
|----------|------|------------|--------|------|------|------|----------|------|------|------|
| 1~       | P2   | P1<br>(kW) |        | 0    | 0.6  | 1.2  | 1.8      | 2.4  | 3.6  | 4.8  |
|          |      | (244)      | 1~     | 0    | 10   | 20   | 30       | 40   | 60   | 80   |
|          |      |            | 1x23OV |      |      |      | H (m)    |      |      |      |
|          | (HP) | (kW)       | 50 Hz  |      |      |      | ri (iii) |      |      |      |
| HM3-5-E1 | 1    | 0.75       | 4.4    | 55.3 | 53.5 | 50.3 | 46.5     | 42.1 | 31.6 | 17.7 |

# Performance ■ HM3-5-E1