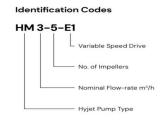

# **Technical Data**

| Туре     |      |            | Amps   | n)   |      |      |          |      |      |      |
|----------|------|------------|--------|------|------|------|----------|------|------|------|
| 1~       | P2   | P1<br>(kW) |        | 0    | 0.6  | 1.2  | 1.8      | 2.4  | 3.6  | 4.8  |
|          |      | (244)      | 1~     | 0    | 10   | 20   | 30       | 40   | 60   | 80   |
|          |      |            | 1x23OV |      |      |      | H (m)    |      |      |      |
|          | (HP) | (kW)       | 50 Hz  |      |      |      | ri (iii) |      |      |      |
| HM3-5-E1 | 1    | 0.75       | 4.4    | 55.3 | 53.5 | 50.3 | 46.5     | 42.1 | 31.6 | 17.7 |