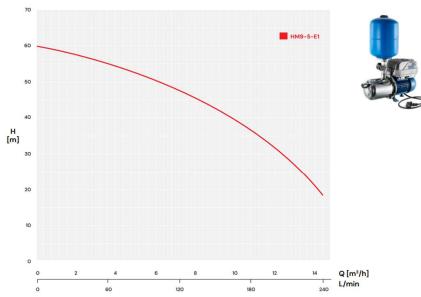

## Performance HM9-5-E1

## **Technical Data**

| Туре     | P2 (HP) (kW) |      | Amps          |      |      |      |      |      | Q (L/min) | ).   |      |      |      |      |
|----------|--------------|------|---------------|------|------|------|------|------|-----------|------|------|------|------|------|
|          |              |      |               | 0    | 3.6  | 4.8  | 6.0  | 7.2  | 8.4       | 9.6  | 10.8 | 12.0 | 13.2 | 14.4 |
|          |              |      | 230V<br>50 Hz | 0    | 60   | 80   | 100  | 120  | 140       | 160  | 180  | 200  | 220  | 240  |
|          |              |      |               |      |      |      |      |      |           |      |      |      |      |      |
| HM9-5-E1 | 2.5          | 1.85 | 10.9          | 59.2 | 54.4 | 52.4 | 50.4 | 47.9 | 44.8      | 40.5 | 35.5 | 29.8 | 23.5 | 16.3 |