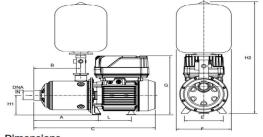

# **Dimensions**

| Model    |       | Dimensions (mm) |     |     |     |     |     |       |     |     |      |       |      |
|----------|-------|-----------------|-----|-----|-----|-----|-----|-------|-----|-----|------|-------|------|
|          | A     | В               | С   | D   | E   | F   | G   | L     | н   | H2  | Kg   | DNA   | DNM  |
| HM3-5-E1 | 214.8 | 151             | 404 | 164 | 140 | 178 | 205 | 104.7 | 128 | 192 | 10.5 | 25mm  | 25mm |
| HM7-5-E1 | 214.8 | 151             | 436 | 164 | 140 | 201 | 211 | 128.2 | 98  | 198 | 16.0 | 32mm  | 25mm |
| HM9-5-E1 | 245.8 | 178             | 464 | 164 | 140 | 201 | 211 | 128.2 | 98  | 198 | 16.0 | 11/4" | 1"G  |